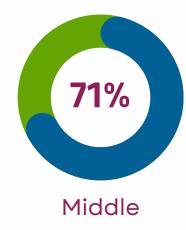

# STUDENT REPORTED POSITIVE EXPERIENCE

## ALL TEAM MEMBERS KNEW THEIR TASKS AND WILLINGLY PERFORMED THEM. TEAM MEMBERS WILLINGLY HELPED EACH OTHER WHEN NECESSARY.