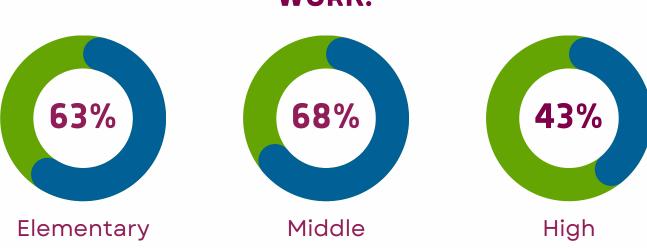

### ALL MEMBERS OF OUR TEAM KNEW THEIR ROLE AND WILLINGLY DID THEIR SHARE OF WORK.

## ALL TEAM MEMBERS KNEW THEIR TASKS AND WILLINGLY PERFORMED THEM. TEAM MEMBERS WILLINGLY HELPED EACH OTHER WHEN NECESSARY.