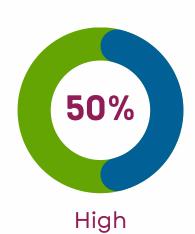

# STUDENT REPORTED POSITIVE EXPERIENCE

#### MEMBERS OF THE GROUP GOT ALONG WELL TOGETHER AND HELPED EACH OTHER. ALL WERE WILLING TO LISTEN TO EACH OTHER'S IDEAS.