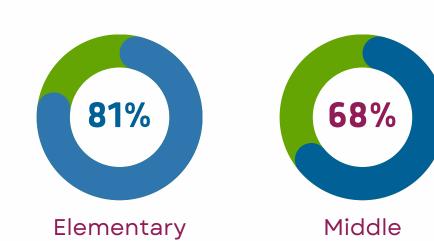

# STUDENT REPORTED POSITIVE EXPERIENCE

#### TEAM MEMBERS KEPT WORKING UNTIL A SOLUTION TO PROBLEMS WAS FOUND.

TEAM MEMBERS HAVING TROUBLE WERE ENCOURAGED AND HELPED BY OTHER GROUP MEMBERS. ALL MEMBERS SHARED TEAM LOYALTY.

ALL TEAM MEMBERS WERE WILLING AND EAGER TO SOLVE PROBLEMS. TEAM MEMBERS HELPED ONE ANOTHER SOLVE PROBLEMS.