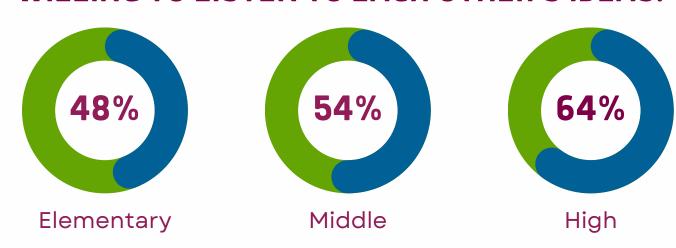

#### MEMBERS OF THE GROUP GOT ALONG WELL TOGETHER AND HELPED EACH OTHER. ALL WERE WILLING TO LISTEN TO EACH OTHER'S IDEAS.