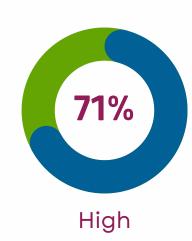

# STUDENT REPORTED POSITIVE EXPERIENCE

#### TEAM MEMBERS KEPT WORKING UNTIL A SOLUTION TO PROBLEMS WAS FOUND.

TEAM MEMBERS HAVING TROUBLE WERE ENCOURAGED AND HELPED BY OTHER GROUP MEMBERS. ALL MEMBERS SHARED TEAM LOYALTY.

ALL TEAM MEMBERS WERE WILLING AND EAGER TO SOLVE PROBLEMS. TEAM MEMBERS HELPED ONE ANOTHER SOLVE PROBLEMS.