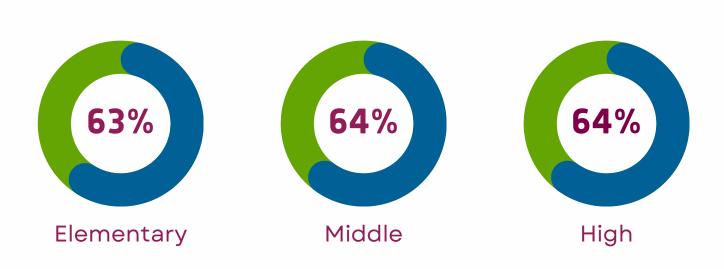

#### TEAM MEMBERS KEPT WORKING UNTIL A SOLUTION TO PROBLEMS WAS FOUND.

TEAM MEMBERS HAVING TROUBLE WERE ENCOURAGED AND HELPED BY OTHER GROUP MEMBERS. ALL MEMBERS SHARED TEAM LOYALTY.

ALL TEAM MEMBERS WERE WILLING AND EAGER TO SOLVE PROBLEMS. TEAM MEMBERS HELPED ONE ANOTHER SOLVE PROBLEMS.